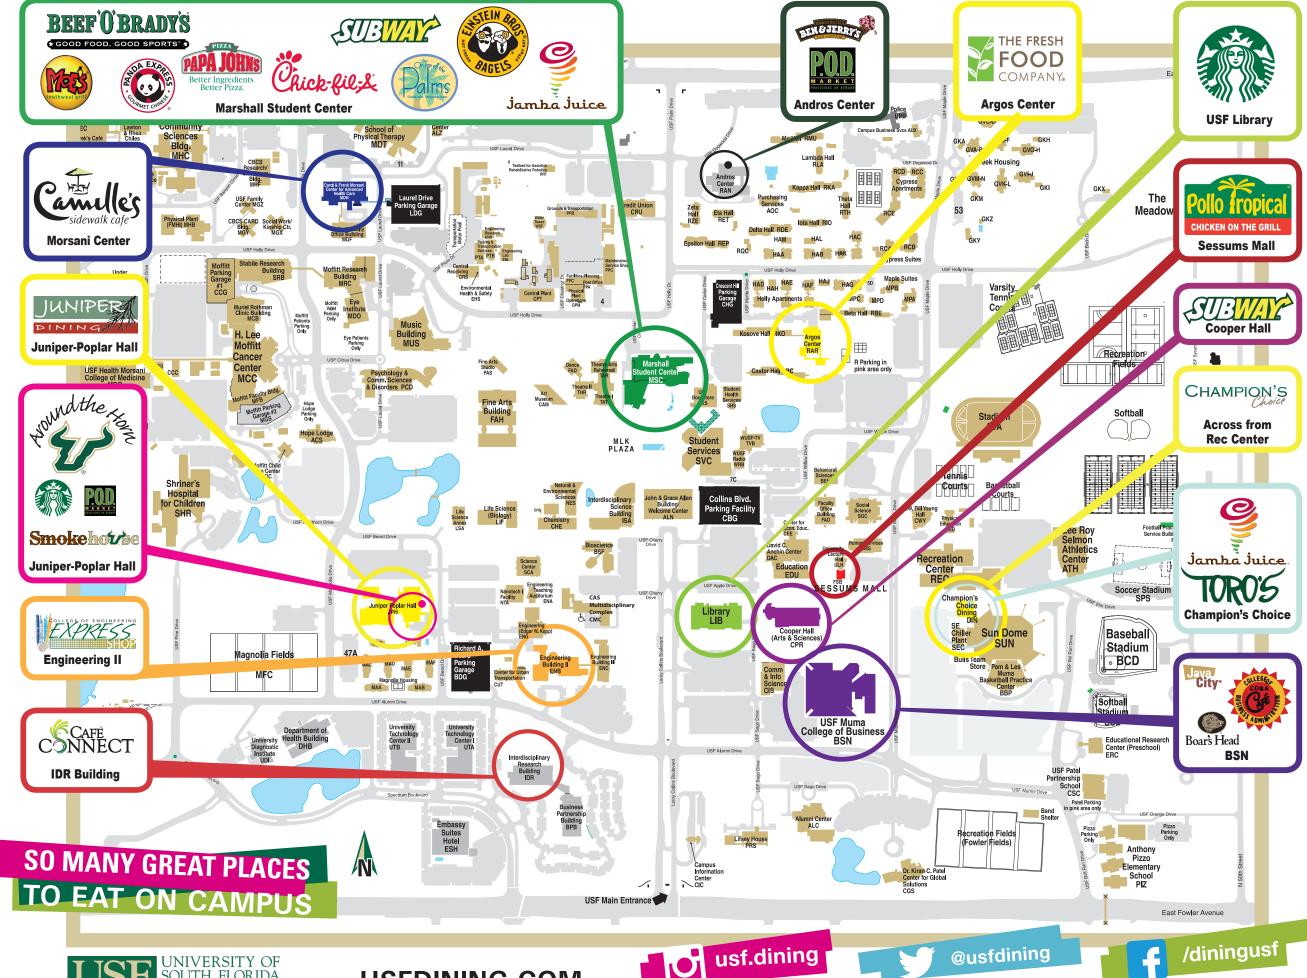

CAMPUS DINING

USF EVENTS CALENDAR

VIEW THIS MAP ONLINE

Cypress Suites (A-E)

UNIVERSITY POLICE NON EMERGENCY (813) 974-2628

FOR BUS ARRIVAL INFO TEXT "BULLRUNNER" TO 41411

BULL RUNNER BUS SCHEDULES

BULL TRACKER LIVE BUS MAP