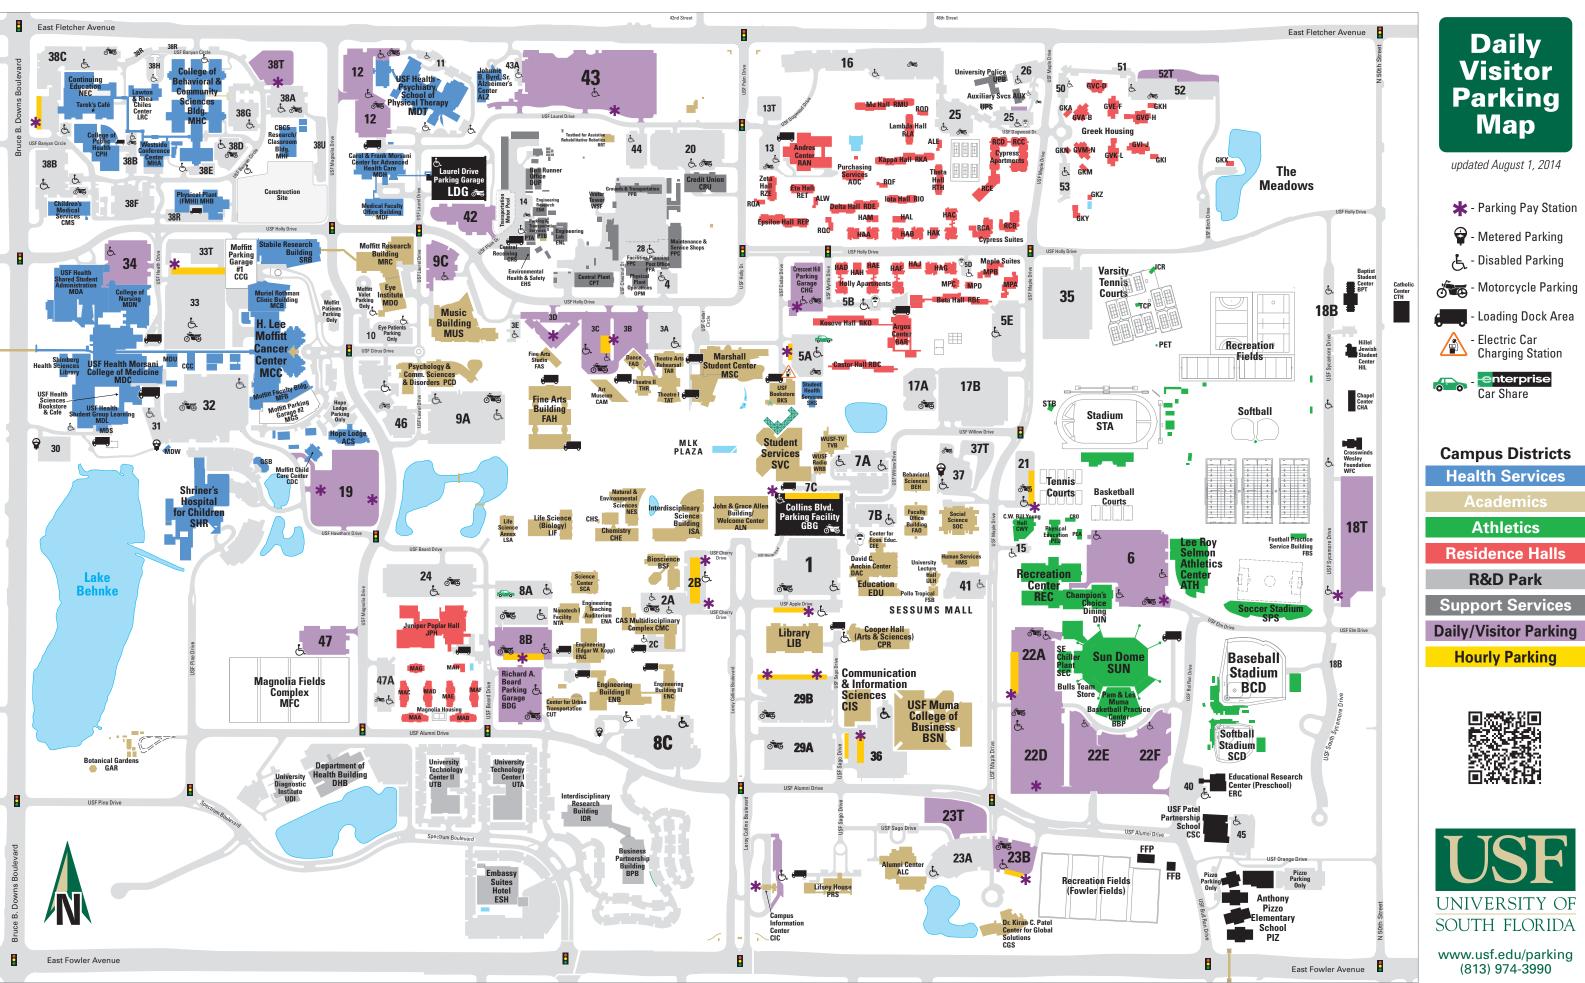

# Daily Visitor **Parking** Мар

updated August 1, 2014

\* - Parking Pay Station

- Metered Parking

ے - Disabled Parking

- Motorcycle Parking

- Loading Dock Area

- Electric Car Charging Station

## **Campus Districts**

**Health Services** 

**Athletics** 

**Residence Halls** 

**R&D Park** 

Support Services

**Hourly Parking** 

www.usf.edu/parking (813) 974-3990